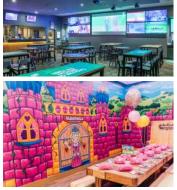

# Something for everyone!

The leading Club in Dapto and it's surrounds. Dapto Leagues Club offers award winning food in a family friendly environment.

As a Club Member, you will gain access to our Lobby Lounge Café, Palladium Lounge, Brasserie, children's play centre Tabatinga, entertainment and promotions.